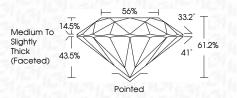

| G H I J                        | Faint                     | Very Light           | Light    |
|------------------------|--------------------------------|---------------------------|----------------------|----------|
| <b>CLARITY</b>         | VVS <sup>1 - 2</sup>           | VS <sup>1 - 2</sup>       | SI 1-2               | 11-3     |
| Internally<br>Flawless | Very Very<br>Slightly Included | Very<br>Slightly Included | Slightly<br>Included | Included |



© IGI 2020, International Gemological Institute

FD - 10 20





October 10, 2024

IGI Report Number LG659409178

Description LABORATORY GROWN DIAMOND

Measurements 7.51 - 7.56 X 4.61 MM

**GRADING RESULTS** 

Shape and Cutting Style

Carat Weight 1.59 CARAT

ROUND BRILLIANT

IDEAL

Color Grade F
Clarity Grade VS 1

Cut Grade



#### ADDITIONAL GRADING INFORMATION

Polish **EXCELLENT** 

Symmetry EXCELLENT Fluorescence NONE

Inscription(s) IG659409178

Comments: This Laboratory Grown Diamond was created by Chemical Vapor Deposition (CVD) growth process.

Type IIa