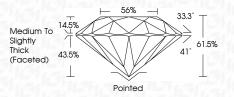

### LABORATORY GROWN DIAMOND REPORT

October 11, 2024

IGI Report Number LG659409184

Description LABORATORY GROWN DIAMOND

Shape and Cutting Style ROUND BRILLIANT

Measurements 7.34 - 7.37 X 4.52 MM

## **GRADING RESULTS**

Carat Weight 1.50 CARAT

Color Grade

Е

Clarity Grade VV\$ 2

Cut Grade IDEAL