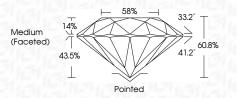

| G H I J                        | Faint                     | Very Light           | Light    |
|------------------------|--------------------------------|---------------------------|----------------------|----------|
| <b>CLARITY</b>         | VVS <sup>1 - 2</sup>           | VS <sup>1 - 2</sup>       | SI 1-2               | 11-3     |
| Internally<br>Flawless | Very Very<br>Slightly Included | Very<br>Slightly Included | Slightly<br>Included | Included |



© IGI 2020, International Gemological Institute

FD - 10 20





October 10, 2024

IGI Report Number LG659409195

Description LABORATORY GROWN DIAMOND

Shape and Cutting Style ROUND BRILLIANT

Measurements 6.57 - 6.60 X 4.00 MM

GRADING RESULTS

Carat Weight 1.05 CARAT

Color Grade E
Clarity Grade V\$2

Cut Grade IDEAL



#### ADDITIONAL GRADING INFORMATION

Polish EXCELLENT
Symmetry EXCELLENT

Fluorescence NONE

Inscription(s) (G) Le659409195 Comments: This Laboratory Grown Diamond was

created by Chemical Vapor Deposition (CVD) growth process.

Type IIa