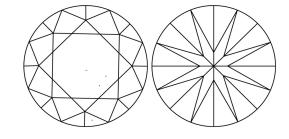

### **PROPORTIONS**

Sample Image Used

#### **CLARITY CHARACTERISTICS**

## **KEY TO SYMBOLS**

Red symbols indicate internal characteristics. Green symbols indicate external characteristics.

### **COLOR**

| DEF                    | G H I J                        | Faint                     | Very Light           | Light    |
|------------------------|--------------------------------|---------------------------|----------------------|----------|
| <b>CLARITY</b>         | VVS <sup>1 - 2</sup>           | VS <sup>1 - 2</sup>       | SI 1-2               | 11-3     |
| Internally<br>Flawless | Very Very<br>Slightly Included | Very<br>Slightly Included | Slightly<br>Included | Included |