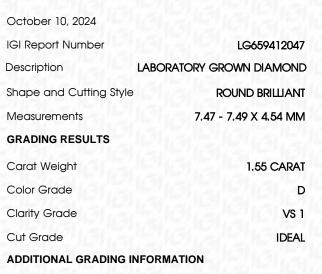

LG659412047 Report verification at igi.org

Sample Image Used

| Octob | per 10, 202 | 24 |  |
|-------|-------------|----|--|

| 0010001 10/ 2021 |                          |
|------------------|--------------------------|
| IGI Report Numbe | er LG659412047           |
| Description      | LABORATORY GROWN DIAMOND |
| Shape and Cuttin | ng Style ROUND BRILLIANT |
| Measurements     | 7.47 - 7.49 X 4.54 MM    |
| GRADING RESUL    | TS                       |
| Carat Weight     | 1.55 CARAT               |
| Color Grade      | D                        |
| Clarity Grade    | VS 1                     |
| Cut Grade        | IDEAL                    |
|                  |                          |