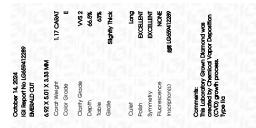

### LABORATORY GROWN DIAMOND REPORT

| October 14, 2024        |                          |
|-------------------------|--------------------------|
| IGI Report Number       | LG659412289              |
| Description             | LABORATORY GROWN DIAMOND |
| Shape and Cutting Style | EMERALD CUT              |
| Measurements            | 6.92 X 5.01 X 3.33 MM    |
| GRADING RESULTS         |                          |
| Carat Weight            | 1.17 CARAT               |
| Color Grade             | I CI CI CI CI CI         |
| Clarity Grade           | VVS 2                    |
|                         |                          |

### ADDITIONAL GRADING INFORMATION

| Polish         | EXCELLENT            |
|----------------|----------------------|
| Symmetry       | EXCELLENT            |
| Fluorescence   | NONE                 |
| Inscription(s) | <b>北</b> LG659412289 |

Comments: This Laboratory Grown Diamond was created by Chemical Vapor Deposition (CVD) growth process. Type IIa

# October 14, 2024

| 001000111/2021   |            |                     |
|------------------|------------|---------------------|
| IGI Report Numbe | r          | LG659412289         |
| Description      | LABORATORY | GROWN DIAMOND       |
| Shape and Cuttin | g Style    | EMERALD CUT         |
| Measurements     | 6.9        | 92 X 5.01 X 3.33 MM |
| GRADING RESULT   | s          |                     |
| Carat Weight     |            | 1.17 CARAT          |
| Color Grade      |            | E                   |
| Clarity Grade    |            | VVS 2               |
|                  |            |                     |

#### ADDITIONAL GRADING INFORMATION

| Polish                                                                           | EXCELLENT       |
|----------------------------------------------------------------------------------|-----------------|
| Symmetry                                                                         | EXCELLENT       |
| Fluorescence                                                                     | NONE            |
| Inscription(s)                                                                   | (G) LG659412289 |
| Comments: This Laboratory G<br>created by Chemical Vapor<br>process.<br>Type IIa |                 |