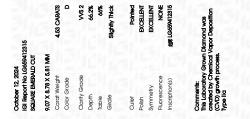

#### LABORATORY GROWN DIAMOND REPORT

| October 12, 2024        |                          |
|-------------------------|--------------------------|
| IGI Report Number       | LG659412315              |
| Description             | LABORATORY GROWN DIAMOND |
| Shape and Cutting Style | SQUARE EMERALD CUT       |
| Measurements            | 9.07 X 8.78 X 5.81 MM    |
| GRADING RESULTS         |                          |
| Carat Weight            | 4.53 CARATS              |
| Color Grade             | D                        |
|                         |                          |

VVS 2

#### ADDITIONAL GRADING INFORMATION

| Polish         | EXCELLENT              |
|----------------|------------------------|
| Symmetry       | EXCELLENT              |
| Fluorescence   | NONE                   |
| Inscription(s) | <b>戊</b> 酮 LG659412315 |

Comments: This Laboratory Grown Diamond was created by Chemical Vapor Deposition (CVD) growth process. Type IIa

# October 12, 2024

| OCIODEI 12, 2024  |                          |
|-------------------|--------------------------|
| IGI Report Number | LG659412315              |
| Description       | LABORATORY GROWN DIAMOND |
| Shape and Cutting | Style SQUARE EMERALD CUT |
| Measurements      | 9.07 X 8.78 X 5.81 MM    |
| GRADING RESULTS   | 아이네이는 아이네이               |
| Carat Weight      | 4.53 CARATS              |
| Color Grade       | D                        |
| Clarity Grade     | VVS 2                    |
|                   |                          |

#### ADDITIONAL GRADING INFORMATION

| Polish                                                                           | EXCELLENT       |
|----------------------------------------------------------------------------------|-----------------|
| Symmetry                                                                         | EXCELLENT       |
| Fluorescence                                                                     | NONE            |
| Inscription(s)                                                                   | (G) LG659412315 |
| Comments: This Laboratory G<br>created by Chemical Vapor<br>process.<br>Type IIa |                 |