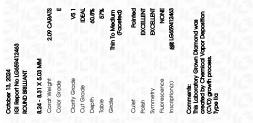

## October 13, 2024

| IGI Report Number              | LG659412463              |  |  |  |
|--------------------------------|--------------------------|--|--|--|
| Description                    | LABORATORY GROWN DIAMOND |  |  |  |
| Shape and Cutting Style        | ROUND BRILLIANT          |  |  |  |
| Measurements                   | 8.24 - 8.31 X 5.03 MM    |  |  |  |
| GRADING RESULTS                |                          |  |  |  |
| Carat Weight                   | 2.09 CARATS              |  |  |  |
| Color Grade                    | E                        |  |  |  |
| Clarity Grade                  | VS 1                     |  |  |  |
| Cut Grade                      | IDEAL                    |  |  |  |
| ADDITIONAL GRADING INFORMATION |                          |  |  |  |
| Sector Charles and the         |                          |  |  |  |

#### ADDITIONAL GRADING INFORMATION

| Polish                                                                       | EXCELLENT                                         |
|------------------------------------------------------------------------------|---------------------------------------------------|
| Symmetry                                                                     | EXCELLENT                                         |
| Fluorescence                                                                 | NONE                                              |
| Inscription(s)                                                               | (G) LG659412463                                   |
| Comments: This Laboratory<br>created by Chemical Vap<br>process.<br>Type IIa | r Grown Diamond was<br>or Deposition (CVD) growth |

57%

Pointed

LG659412463

2.09 CARATS

34.3°

40.8°

Е

VS 1

IDEAL

60.8%

ROUND BRILLIANT

8.24 - 8.31 X 5.03 MM

LABORATORY GROWN DIAMOND

October 13, 2024

Description

Measurements

Carat Weight

Color Grade

Clarity Grade

Cut Grade

Thin To Medium

(Faceted)

GRADING RESULTS

IGI Report Number

Shape and Cutting Style