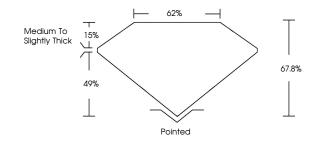

## **ELECTRONIC COPY**

### LABORATORY GROWN DIAMOND REPORT

October 22, 2024

IGI Report Number LG659412601

Description LABORATORY GROWN DIAMOND

Shape and Cutting Style CUT CORNERED RECTANGULAR

MODIFIED BRILLIANT

Measurements 7.77 X 5.49 X 3.72 MM

**GRADING RESULTS** 

Carat Weight **1.43 CARAT** 

Color Grade Е

Clarity Grade VVS 2

Cut Grade **EXCELLENT** 

ADDITIONAL GRADING INFORMATION

Polish **EXCELLENT** 

**EXCELLENT** Symmetry

NONE Fluorescence

13 LG659412601 Inscription(s)

Comments: This Laboratory Grown Diamond was created by Chemical Vapor Deposition (CVD) growth

process. Type IIa

# LG659412601

# Report verification at igi.org

# **PROPORTIONS**



www.igi.org



Sample Image Used

### **COLOR**

| D E F                  | G H I J                        | Faint                     | Very Light | Light    |
|------------------------|--------------------------------|---------------------------|------------|----------|
| CLARITY                |                                |                           |            |          |
| IF                     | VVS <sup>1 - 2</sup>           | VS <sup>1-2</sup>         | SI 1-2     | I 1-3    |
| Internally<br>Flawless | Very Very<br>Slightly Included | Very<br>Slightly Included | Slightly   | Included |



© IGI 2020, International Gemological Institute

FD - 10 20





October 22, 2024

IGI Report Number LG659412601

Description LABORATORY GROWN DIAMOND

Shape and Cutting Style **CUT CORN