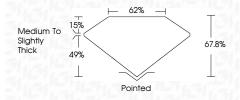

-|--------------------------------|---------------------------|------------|----------|
| CLARITY                |                                |                           |            |          |
| IF                     | VVS <sup>1 - 2</sup>           | VS <sup>1-2</sup>         | SI 1-2     | I 1-3    |
| Internally<br>Flawless | Very Very<br>Slightly Included | Very<br>Slightly Included | Slightly   | Included |



© IGI 2020, International Gemological Institute

FD - 10 20





October 22, 2024

IGI Report Number LG659412601

Description LABORATORY GROWN DIAMOND

Shape and Cutting Style **CUT CORNERED** RECTANGULAR MODIFIED

7.77 X 5.49 X 3.72 MM

Е

BRILLIANT

**GRADING RESULTS** 

Measurements

1.43 CARAT Carat Weight

Color Grade

Clarity Grade VVS 2

Cut Grade **EXCELLENT** 



### ADDITIONAL GRADING INFORMATION

Polish **EXCELLENT** 

**EXCELLENT** Symmetry

Fluorescence NONE

Inscription(s) (例 LG659412601

Comments: This Laboratory Grown Diamond was created by Chemical Vapor Deposition (CVD) growth

process. Type IIa