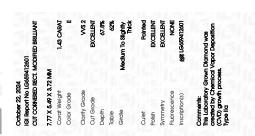

### LABORATORY GROWN DIAMOND REPORT

October 22, 2024

IGI Report Number LG659412601

Description LABORATORY GROWN DIAMOND

Shape and Cutting Style CUT CORNERED RECTANGULAR

MODIFIED BRILLIANT

Measurements 7.77 X 5.49 X 3.72 MM

**GRADING RESULTS** 

Carat Weight **1.43 CARAT** 

Color Grade Е

Clarity Grade VVS 2

Cut Grade **EXCELLENT** 

ADDITIONAL GRADING INFORMATION

Polish **EXCELLENT** 

**EXCELLENT** Symmetry

NONE Fluorescence

13 LG659412601 Inscription(s)

Comments: This Laboratory Grown Diamond was created by Chemical Vapor Deposition (CVD) growth

process. Type IIa