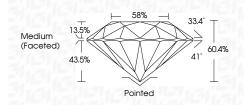

|                      |                |
|                       |                                | CONTRACTOR DE LA CONTRACT |                      |                |

# October 12, 2024

| 0010001 12, 2024             |             |
|------------------------------|-------------|
| IGI Report Number            | 659414048   |
| Description LABORATORY GROWN | DIAMOND     |
| Shape and Cutting Style ROUN | D BRILLIANT |
| Measurements 7.51 - 7.54     | X 4.55 MM   |
| GRADING RESULTS              |             |
| Carat Weight                 | 1.57 CARAT  |
| Color Grade                  | E           |
| Clarity Grade                | VVS 2       |
| Cut Grade                    | IDEAL       |



#### ADDITIONAL GRADING INFORMATION

| Polish                                                                        | EXCELLENT      |
|-------------------------------------------------------------------------------|----------------|
| Symmetry                                                                      | EXCELLENT      |
| Fluorescence                                                                  | NONE           |
| Inscription(s)                                                                | 低到 LG659414048 |
| Comments: This Laboratory<br>created by Chemical Vapo<br>process.<br>Type IIa |                |