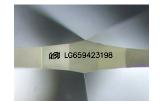

### LABORATORY GROWN DIAMOND REPORT

October 10, 2024

IGI Report Number LG659423198

Description LABORATORY GROWN DIAMOND

Shape and Cutting Style PEAR BRILLIANT

Measurements 9.99 X 6.46 X 4.11 MM

**GRADING RESULTS** 

# LG659423198

Report verification at igi.org