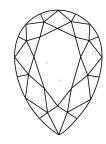

# **ELECTRONIC COPY**

### LABORATORY GROWN DIAMOND REPORT

October 11, 2024

IGI Report Number LG659423263

Description LABORATORY GROWN DIAMOND

Shape and Cutting Style PEAR BRILLIANT

Measurements 9.08 X 5.71 X 3.54 MM

**GRADING RESULTS** 

Carat Weight 1.08 CARAT

Color Grade

Ε

Clarity Grade VS 1

### ADDITIONAL GRADING INFORMATION

**EXCELLENT** Polish

**EXCELLENT** Symmetry

Fluorescence NONE

1/5/1 LG659423263 Inscription(s)

Comments: This Laboratory Grown Diamond was created by Chemical Vapor Deposition (CVD) growth

process. Type IIa

# LG659423263

Report verification at igi.org

### **PROPORTIONS**





Sample Image Used

### **CLARITY CHARACTERISTICS**





### **KEY TO SYMBOLS**

Red symbols indicate internal characteristics. Green symbols indicate external characteristics.

### **COLOR**

| DEF                    | G H I J                        | Faint                     | Very Light           | Light    |
|------------------------|--------------------------------|---------------------------|----------------------|----------|
| <b>CLARITY</b>         | VVS <sup>1 - 2</sup>           | VS <sup>1 - 2</sup>       | SI 1-2               | 11-3     |
| Internally<br>Flawless | Very Very<br>Slightly Included | Very<br>Slightly Included | Slightly<br>Included | Included |





© IGI 2020, International Gemological Institute

FD - 10 20





October 11, 2024

IGI Report Number LG659423263

Description LABORATORY GROWN DIAMOND

Shape and Cutti