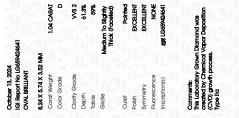

### LABORATORY GROWN DIAMOND REPORT

October 13, 2024

| IGI Report Number              | LG659424641              |  |  |
|--------------------------------|--------------------------|--|--|
| Description                    | LABORATORY GROWN DIAMOND |  |  |
| Shape and Cutting Style        | OVAL BRILLIANT           |  |  |
| Measurements                   | 8.24 X 5.74 X 3.52 MM    |  |  |
| GRADING RESULTS                |                          |  |  |
| Carat Weight                   | 1.04 CARAT               |  |  |
| Color Grade                    | D                        |  |  |
| Clarity Grade                  | VVS 2                    |  |  |
| ADDITIONAL GRADING INFORMATION |                          |  |  |
| Polish                         | EXCELLENT                |  |  |

| Polish         | EXCELLENT      |
|----------------|----------------|
| Symmetry       | EXCELLENT      |
| Fluorescence   | NONE           |
| Inscription(s) | 131 LG65942464 |

Comments: This Laboratory Grown Diamond was created by Chemical Vapor Deposition (CVD) growth process. Type IIa

# October 13, 2024

| IGI Report Number | LG659424641              |
|-------------------|--------------------------|
| Description       | LABORATORY GROWN DIAMOND |
| Shape and Cutting | Style OVAL BRILLIANT     |
| Measurements      | 8.24 X 5.74 X 3.52 MM    |
| GRADING RESULTS   | CICHERCERCHER            |
| Carat Weight      | 1.04 CARAT               |
| Color Grade       | D                        |
| Clarity Grade     | VVS 2                    |
|                   |                          |

#### ADDITIONAL GRADING INFORMATION

| Polish                                                                        | EXCELLENT        |
|-------------------------------------------------------------------------------|------------------|
| Symmetry                                                                      | EXCELLENT        |
| Fluorescence                                                                  | NONE             |
| Inscription(s)                                                                | 1651 LG659424641 |
| Comments: This Laboratory<br>created by Chemical Vapo<br>process.<br>Type IIa |                  |