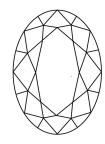

# **ELECTRONIC COPY**

### LABORATORY GROWN DIAMOND REPORT

October 10, 2024

IGI Report Number

Description LABORATORY GROWN DIAMOND

LG659425063

Shape and Cutting Style OVAL BRILLIANT

Measurements 8.46 X 6.09 X 3.78 MM

**GRADING RESULTS** 

Carat Weight 1.22 CARAT

Color Grade

Clarity Grade VV\$ 2

### ADDITIONAL GRADING INFORMATION

Polish EXCELLENT

Symmetry **EXCELLENT** 

Fluorescence NONE

Inscription(s) (3) LG659425063

Comments: This Laboratory Grown Diamond was created by Chemical Vapor Deposition (CVD) growth

process. Type IIa

## LG659425063

Report verification at igi.org

### **PROPORTIONS**





Sample Image Used

### **CLARITY CHARACTERISTICS**





### **KEY TO SYMBOLS**

Red symbols indicate internal characteristics. Green symbols indicate external characteristics.

### COLOR

| DEF                    | G H I J                        | Faint                     | Very Light           | Light    |
|------------------------|--------------------------------|---------------------------|----------------------|----------|
| <b>CLARITY</b>         | WS <sup>1 - 2</sup>            | VS <sup>1-2</sup>         | SI <sup>1-2</sup>    | 11-3     |
| Internally<br>Flawless | Very Very<br>Slightly Included | Very<br>Slightly Included | Slightly<br>Included | Included |





© IGI 2020, International Gemological Institute

FD - 10 20





October 10, 2024

IGI Report Number LG659425063

Description LABORATORY GROWN DIAMOND

Measurements 8.46 X