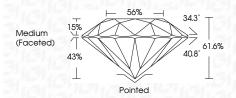

| G H I J                        | Faint                     | Very Light           | Light    |
|------------------------|--------------------------------|---------------------------|----------------------|----------|
| <b>CLARITY</b>         | VVS <sup>1 - 2</sup>           | VS <sup>1 - 2</sup>       | SI 1-2               | 11-3     |
| Internally<br>Flawless | Very Very<br>Slightly Included | Very<br>Slightly Included | Slightly<br>Included | Included |



© IGI 2020, International Gemological Institute

FD - 10 20





October 12, 2024

IGI Report Number LG659425449

Description LABORATORY GROWN DIAMOND

Measurements 6.58 - 6.64 X 4.07 MM

ROUND BRILLIANT

**GRADING RESULTS** 

Shape and Cutting Style

Carat Weight 1.10 CARAT

Color Grade E
Clarity Grade WS 1

Cut Grade IDEAL



#### ADDITIONAL GRADING INFORMATION

Polish EXCELLENT
Symmetry EXCELLENT

Fluorescence NONE

Inscription(s) (G) LG659425449

Comments: This Laboratory Grown Diamond was created by Chemical Vapor Deposition (CVD) growth process.

Type IIa