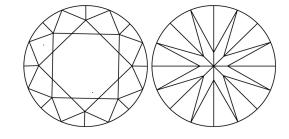

# **ELECTRONIC COPY**

### LABORATORY GROWN DIAMOND REPORT

October 11, 2024

IGI Report Number LG659425450

Description LABORATORY GROWN DIAMOND

Shape and Cutting Style ROUND BRILLIANT

Measurements 6.55 - 6.59 X 3.92 MM

**GRADING RESULTS** 

Carat Weight 1.02 CARAT

Color Grade

Clarity Grade VVS 2

Cut Grade EXCELLENT

### ADDITIONAL GRADING INFORMATION

Polish EXCELLENT

Symmetry **EXCELLENT** 

Fluorescence NONE

Inscription(s) 1/3/1 LG659425450

Comments: This Laboratory Grown Diamond was created by Chemical Vapor Deposition (CVD) growth

process. Type IIa

## LG659425450

Report verification at igi.org

### **PROPORTIONS**





Sample Image Used

#### **CLARITY CHARACTERISTICS**



# **KEY TO SYMBOLS**

Red symbols indicate internal characteristics. Green symbols indicate external characteristics.

## COLOR

| DEF                    | G H I J                        | Faint                     | Very Light           | Light    |
|------------------------|--------------------------------|---------------------------|----------------------|----------|
| <b>CLARITY</b>         | WS <sup>1 - 2</sup>            | VS <sup>1-2</sup>         | SI <sup>1-2</sup>    | 11-3     |
| Internally<br>Flawless | Very Very<br>Slightly Included | Very<br>Slightly Included | Slightly<br>Included | Included |



© IGI 2020, International Gemological Institute

FD - 10 20





October 11, 2024

IGI Report Number LG659425450

Description LABORATORY GROWN DIAMOND

Shape and Cutting Style RO