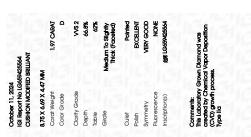

### LABORATORY GROWN DIAMOND REPORT

October 11, 2024

IGI Report Number LG659425564

Description LABORATORY GROWN DIAMOND

Shape and Cutting Style CUSHION MODIFIED BRILLIANT

Measurements 8.75 X 6.69 X 4.47 MM

**GRADING RESULTS** 

Carat Weight 1.97 CARAT

Color Grade

Clarity Grade VV\$ 2

© IGI 2020, International Gemological Institute

FD - 10 20

October 11, 2024

IGI Report Number LG659425564

Description LABORATORY GROWN DIAMOND

Shape and Cutting Style CUSHION MODIFIED BRILLIANT

DRILLIANI

8.75 X 6.69 X 4.47 MM

VVS 2

GRADING RESULTS

Measurements

Carat Weight 1.97 CARAT

Color Grade D

Clarity Grade