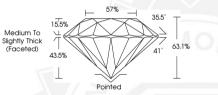

#### **GRADING RESULTS**

| Carat Weight  | 0.39 CARAT |
|---------------|------------|
| Color Grade   | D          |
| Clarity Grade | VS 2       |
| Cut Grade     | EXCELLENT  |

#### ADDITIONAL GRADING INFORMATION

| Polish         | EXCELLENT         |
|----------------|-------------------|
| Symmetry       | EXCELLENT         |
| Fluorescence   | NONE              |
| Inscription(s) | (137) LG659425638 |