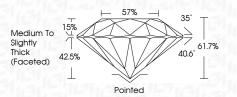

| G H I J                        | Faint                     | Very Light           | Light    |
|------------------------|--------------------------------|---------------------------|----------------------|----------|
| <b>CLARITY</b>         | VVS <sup>1 - 2</sup>           | VS <sup>1 - 2</sup>       | SI 1-2               | 11-3     |
| Internally<br>Flawless | Very Very<br>Slightly Included | Very<br>Slightly Included | Slightly<br>Included | Included |



© IGI 2020, International Gemological Institute

FD - 10 20





October 13, 2024

IGI Report Number LG659425850

Description LABORATORY GROWN DIAMOND

Shape and Cutting Style ROUND BRILLIANT

Measurements 8.16 - 8.22 X 5.05 MM

**GRADING RESULTS** 

Carat Weight 2.10 CARATS

IDEAL

Color Grade G
Clarity Grade VS 1

Cut Grade



#### ADDITIONAL GRADING INFORMATION

Polish **EXCELLENT** 

Symmetry **EXCELLENT** 

Fluorescence NONE Inscription(s) IG659425850

Comments: This Laboratory Grown Diamond was created by Chemical Vapor Deposition (CVD) growth

process. Type IIa