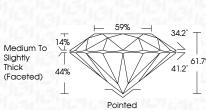

#### 59% \_ Medium To 14% Slightly Thick (Faceted) $\square$

PROPORTIONS

44%

LG659425857

Report verification at igi.org

Sample Image Used