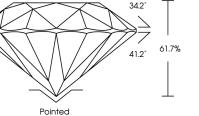

#### 59% \_ Medium To 14% Slightly Thick (Faceted) $\square$

PROPORTIONS

44%

LG659425857

Report verification at igi.org

Sample Image Used