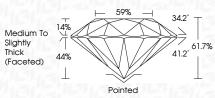

#### 59% \_ Medium To 14% Slightly Thick (Faceted) $\square$

PROPORTIONS

44%

LG659425857

Report verification at igi.org

Sample Image Used