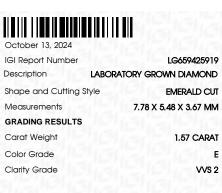

### LABORATORY GROWN DIAMOND REPORT

October 13, 2024

IGI Report Number LG659425919

Description LABORATORY GROWN DIAMOND

Shape and Cutting Style EMERALD CUT

Measurements 7.78 X 5.48 X 3.67 MM

**GRADING RESULTS** 

Carat Weight 1.57 CARAT

Color Grade

Е

Clarity Grade VV\$ 2