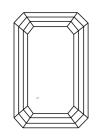

# **ELECTRONIC COPY**

### LABORATORY GROWN DIAMOND REPORT

October 13, 2024

IGI Report Number LG659425919

Description LABORATORY GROWN DIAMOND

Shape and Cutting Style EMERALD CUT

Measurements 7.78 X 5.48 X 3.67 MM

**GRADING RESULTS** 

Carat Weight 1.57 CARAT

Color Grade

Е

Clarity Grade VV\$ 2

## ADDITIONAL GRADING INFORMATION

Polish EXCELLENT

Symmetry **EXCELLENT** 

Fluorescence NONE

Inscription(s) (G) LG659425919

Comments: This Laboratory Grown Diamond was created by Chemical Vapor Deposition (CVD) growth

process. Type IIa

# LG659425919

Report verification at igi.org

### **PROPORTIONS**





Sample Image Used

#### **CLARITY CHARACTERISTICS**





### **KEY TO SYMBOLS**

Red symbols indicate internal characteristics. Green symbols indicate external characteristics.

### COLOR

| D E F                  | G H I J                        | Faint                     | Very Light           | Light    |
|------------------------|--------------------------------|---------------------------|----------------------|----------|
|                        |                                |                           | Y                    |          |
| CLARITY                |                                |                           |                      |          |
| IF                     | VVS <sup>1 - 2</sup>           | VS 1-2                    | SI 1-2               | I 1-3    |
| Internally<br>Flawless | Very Very<br>Slightly Inclu