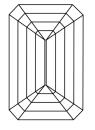

# **ELECTRONIC COPY**

### LABORATORY GROWN DIAMOND REPORT

October 13, 2024

IGI Report Number LG659425919

Description LABORATORY GROWN DIAMOND

Shape and Cutting Style EMERALD CUT

Measurements 7.78 X 5.48 X 3.67 MM

**GRADING RESULTS** 

Carat Weight 1.57 CARAT

Color Grade

Е

Clarity Grade VV\$ 2

## ADDITIONAL GRADING INFORMATION

Polish EXCELLENT

Symmetry **EXCELLENT** 

Fluorescence NONE

Inscription(s) (G) LG659425919

Comments: This Laboratory Grown Diamond was created by Chemical Vapor Deposition (CVD) growth

process. Type IIa

# LG659425919

Report verification at igi.org

### **PROPORTIONS**





Sample Image Used

#### **CLARITY CHARACTERISTICS**





### **KEY TO SYMBOLS**

Red symbols indicate internal characteristics. Green symbols indicate external characteristics.

### COLOR

| D E F                  | G H I J                        | Faint                     | Very Light           | Light    |
|------------------------|--------------------------------|---------------------------|----------------------|----------|
|                        |                                |                           | Y                    |          |
| CLARITY                |                                |                           |                      |          |
| IF                     | VVS <sup>1 - 2</sup>           | VS 1-2                    | SI 1-2               | I 1-3    |
| Internally<br>Flawless | Very Very<br>Slightly Include