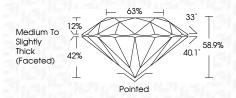

-----|---|----|----------------------------|------------------------|----------|
| CLA     | RITY |                                |   |    |                            |                        |          |
| IF      |      | VVS <sup>1 - 2</sup>           |   |    | VS 1-2                     | SI 1-2                 | I 1-3    |
| Interno |      | Very Very<br>Slightly Included |   |    | Very<br>d Slightly Include | Slightly<br>d Included | Included |



© IGI 2020, International Gemological Institute

FD - 10 20





October 14, 2024

IGI Report Number LG659426003

Description LABORATORY GROWN DIAMOND

Measurements 7.70 - 7.72 X 4.54 MM

ROUND BRILLIANT

**GRADING RESULTS** 

Shape and Cutting Style

Carat Weight 1.70 CARAT

Color Grade D Clarity Grade VVS 2

Cut Grade **EXCELLENT** 



#### ADDITIONAL GRADING INFORMATION

**EXCELLENT** Polish

**EXCELLENT** Symmetry

Fluorescence NONE

(159) LG659426003 Inscription(s)

Comments: This Laboratory Grown Diamond was created by Chemical Vapor Deposition (CVD) growth process.

Type IIa