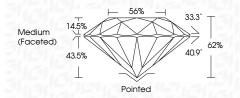

--------|-----|---|---------------------------|----------------------|----------|
| CLARITY                | 1 |                                |     |   |                           |                      |          |
| IF                     |   | VVS <sup>1 - 2</sup>           |     |   | VS <sup>1-2</sup>         | SI 1-2               | 1 1 - 3  |
| Internally<br>Flawless |   | Very Very<br>Slightly Included |     |   | Very<br>Slightly Included | Slightly<br>Included | Included |



© IGI 2020, International Gemological Institute

FD - 10 20





IGI Report Number LG659426042

Description LABORATORY GROWN DIAMOND Shape and Cutting Style ROUND BRILLIANT

Measurements 8.97 - 9.00 X 5.57 MM

**GRADING RESULTS** 

Carat Weight 2.76 CARATS

Color Grade Clarity Grade VS 1

Cut Grade IDEAL



#### ADDITIONAL GRADING INFORMATION

Polish **EXCELLENT EXCELLENT** 

Fluorescence NONE

(159) LG659426042 Inscription(s) Comments: This Laboratory Grown Diamond was

created by Chemical Vapor Deposition (CVD) growth process.

Type IIa

Symmetry