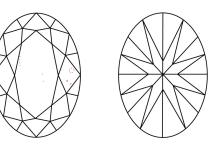

## PROPORTIONS

**CLARITY CHARACTERISTICS** 

#### **KEY TO SYMBOLS**

Red symbols indicate internal characteristics. Green symbols indicate external characteristics.

Sample Image Used