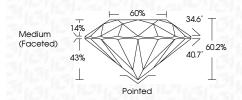

-|---------------|---------------------------|----------------------|----------|
| CLARIT                 | Y |    |                     |               |                           |                      |          |
| IF                     |   | VV | /S <sup>1 - 2</sup> |               | VS <sup>1-2</sup>         | SI 1-2               | 1 1 - 3  |
| Internally<br>Flawless |   |    | ery Ve              | ry<br>ncluded | Very<br>Slightly Included | Slightly<br>Included | Included |



© IGI 2020, International Gemological Institute

FD - 10 20





IGI Report Number LG659431125

Description LABORATORY GROWN DIAMOND

Shape and Cutting Style ROUND BRILLIANT

Measurements 8.79 - 8.84 X 5.31 MM

GRADING RESULTS

Carat Weight 2.52 CARATS

Color Grade E

Clarity Grade VV\$ 2

Cut Grade IDEAL



#### ADDITIONAL GRADING INFORMATION

Polish EXCELLENT
Symmetry EXCELLENT

Symmetry EXCELLENT Fluorescence NONE Inscription(s) (場別に会話9431125

Comments: This Laboratory Grown Diamond was created by Chemical Vapor Deposition (CVD) growth process.

Type IIa