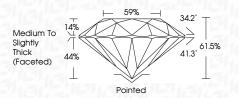

| GHIJ                 | Faint             | Very Light | Light    |
|------------|----------------------|-------------------|------------|----------|
|            |                      |                   |            |          |
| CLARITY    |                      |                   |            |          |
| IF         | VVS <sup>1 - 2</sup> | VS <sup>1-2</sup> | SI 1-2     | I 1-3    |
| Internally | Very Very            | Very              | Slightly   | Included |
| Flawless   | Sliahtly Included    | Slightly Included | Included   |          |



© IGI 2020, International Gemological Institute

FD - 10 20





Measurements 7.34 - 7.36 X 4.52 MM **GRADING RESULTS** 

LG659431549

ROUND BRILLIANT

Carat Weight 1.51 CARAT Color Grade D

Clarity Grade VVS 2 Cut Grade IDEAL



#### ADDITIONAL GRADING INFORMATION

**EXCELLENT** Polish **EXCELLENT** Symmetry

NONE Fluorescence (G) LG659431549 Inscription(s)

Comments: This Laboratory Grown Diamond was created by Chemical Vapor Deposition (CVD) growth process.

Type IIa