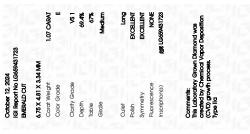

# October 12, 2024

| 001000112, 2024     |                          |
|---------------------|--------------------------|
| IGI Report Number   | LG659431723              |
| Description         | LABORATORY GROWN DIAMOND |
| Shape and Cutting S | tyle EMERALD CUT         |
| Measurements        | 6.75 X 4.81 X 3.34 MM    |
| GRADING RESULTS     |                          |
| Carat Weight        | 1.07 CARAT               |
| Color Grade         | E.                       |
| Clarity Grade       | VS 1                     |
|                     |                          |
|                     |                          |

#### ADDITIONAL GRADING INFORMATION

| Polish                                                                        | EXCELLENT        |
|-------------------------------------------------------------------------------|------------------|
| Symmetry                                                                      | EXCELLENT        |
| Fluorescence                                                                  | NONE             |
| Inscription(s)                                                                | 1671 LG659431723 |
| Comments: This Laboratory<br>created by Chemical Vapo<br>process.<br>Type IIa |                  |