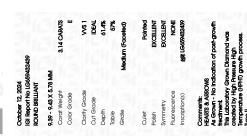

### LABORATORY GROWN DIAMOND REPORT

October 12, 2024

IGI Report Number

Description LABORATORY GROWN DIAMOND

Shape and Cutting Style ROUND BRILLIANT

9.39 - 9.43 X 5.78 MM Measurements

LG659432439

Ε

## **GRADING RESULTS**

Carat Weight 3.14 CARATS

Color Grade

Clarity Grade VVS 1

Cut Grade **IDEAL** 

### ADDITIONAL GRADING INFORMATION

**EXCELLENT** Polish

Symmetry **EXCELLENT** 

NONE Fluorescence

1/到 LG659432439 Inscription(s)

Comments: HEARTS & ARROWS

As Grown - No indication of post-growth treatment. This Laboratory Grown Diamond was created by High Pressure High Temperature (HPHT) growth process.

Type II