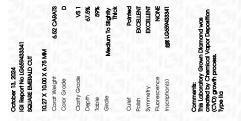

#### LABORATORY GROWN DIAMOND REPORT

| October 13, 2024        |                          |
|-------------------------|--------------------------|
| IGI Report Number       | LG659433341              |
| Description             | LABORATORY GROWN DIAMOND |
| Shape and Cutting Style | SQUARE EMERALD CUT       |
| Measurements            | 10.27 X 10.00 X 6.75 MM  |
| GRADING RESULTS         |                          |
| Carat Weight            | 6.52 CARATS              |
| Color Grade             | D                        |
| Clarity Grade           | VS 1                     |
| ADDITIONAL GRADING I    | NFORMATION               |
| Polish                  | EXCELLENT                |

| Polish         | EXCELLENI        |
|----------------|------------------|
| Symmetry       | EXCELLENT        |
| Fluorescence   | NONE             |
| Inscription(s) | 1671 LG659433341 |

Comments: This Laboratory Grown Diamond was created by Chemical Vapor Deposition (CVD) growth process. Type IIa

## October 13, 2024

| IGI Report Numbe  | r       | LG659433341             |
|-------------------|---------|-------------------------|
| Description       | LABO    | RATORY GROWN DIAMOND    |
| Shape and Cutting | g Style | SQUARE EMERALD CUT      |
| Measurements      |         | 10.27 X 10.00 X 6.75 MM |
| GRADING RESULT    | s       |                         |
| Carat Weight      |         | 6.52 CARATS             |
| Color Grade       |         | D                       |
| Clarity Grade     |         | VS 1                    |
|                   |         |                         |

#### ADDITIONAL GRADING INFORMATION

| Polish                                                                           | EXCELLENT     |
|----------------------------------------------------------------------------------|---------------|
| Symmetry                                                                         | EXCELLENT     |
| Fluorescence                                                                     | NONE          |
| Inscription(s)                                                                   | 低 LG659433341 |
| Comments: This Laboratory (<br>created by Chemical Vapor<br>process.<br>Type IIa |               |