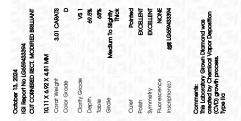

#### October 13, 2024 IGI Report Number LG659433394 Description LABORATORY GROWN DIAMOND Shape and Cutting Style CUT CORNERED

| i Stotals       | RECTANGULAR MODIFIED<br>BRILLIANT |
|-----------------|-----------------------------------|
| Measurements    | 10.11 X 6.92 X 4.81 MM            |
| GRADING RESULTS |                                   |
| Carat Weight    | 3.01 CARATS                       |
| Color Grade     | D                                 |
| Clarity Grade   | VS 1                              |

#### ADDITIONAL GRADING INFORMATION

| Polish                                                                        | EXCELLENT        |
|-------------------------------------------------------------------------------|------------------|
| Symmetry                                                                      | EXCELLENT        |
| Fluorescence                                                                  | NONE             |
| Inscription(s)                                                                | (G1) LG659433394 |
| Comments: This Laboratory<br>created by Chemical Vapo<br>process.<br>Type IIa |                  |