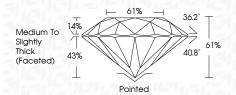

-----|---|----|----------------------------|------------------------|----------|
| CLA     | RITY |                                |   |    |                            |                        |          |
| IF      |      | VVS <sup>1 - 2</sup>           |   |    | VS 1-2                     | SI 1-2                 | I 1-3    |
| Interno |      | Very Very<br>Slightly Included |   |    | Very<br>d Slightly Include | Slightly<br>d Included | Included |



© IGI 2020, International Gemological Institute

FD - 10 20





October 13, 2024

IGI Report Number LG659433480

Description LABORATORY GROWN DIAMOND

Measurements 6.51 - 6.56 X 3.98 MM

ROUND BRILLIANT

**GRADING RESULTS** 

Shape and Cutting Style

Carat Weight 1.06 CARAT

Color Grade Ε Clarity Grade VVS 2

Cut Grade **EXCELLENT** 



### ADDITIONAL GRADING INFORMATION

**EXCELLENT** Polish **EXCELLENT** 

Fluorescence NONE

Inscription(s) (451) LG659433480 Comments: This Laboratory Grown Diamond was

created by Chemical Vapor Deposition (CVD) growth process.

Type IIa

Symmetry