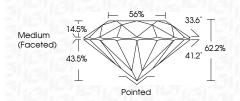

-----------|---|---|-----------------------------|--------------------------|----------|
| CLAR               | RITY |                                |   |   |                             |                          |          |
| IF                 |      | WS <sup>1 - 2</sup>            |   |   | VS <sup>1-2</sup>           | SI 1-2                   | I 1-3    |
| Interna<br>Flawles |      | Very Very<br>Slightly Included |   |   | Very<br>ed Slightly Include | Slightly<br>ded Included | Included |



© IGI 2020, International Gemological Institute

FD - 10 20





LG659433486 Description LABORATORY GROWN DIAMOND

Shape and Cutting Style ROUND BRILLIANT Measurements 8.07 - 8.11 X 5.04 MM

**GRADING RESULTS** 

Carat Weight 2.03 CARATS

Color Grade G Clarity Grade VS 2

IDEAL

Cut Grade



#### ADDITIONAL GRADING INFORMATION

Polish **EXCELLENT EXCELLENT** Symmetry

Fluorescence NONE Inscription(s) (451) LG659433486

Comments: This Laboratory Grown Diamond was created by Chemical Vapor Deposition (CVD) growth process.

Type IIa