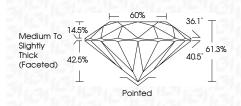

Comments: This Laboratory Grown Diamond was created by Chemical Vapor Deposition (CVD) growth process. Type IIa

LG659433496 Report verification at igi.org

PROPORTIONS

Sample Image Used

October 12, 2024

| 0010001 12, 2024        |                        |  |
|-------------------------|------------------------|--|
| IGI Report Number       | LG659433496            |  |
| Description LAR         | BORATORY GROWN DIAMOND |  |
| Shape and Cutting Style | ROUND BRILLIANT        |  |
| Measurements            | 6.34 - 6.41 X 3.91 MM  |  |
| GRADING RESULTS         |                        |  |
| Carat Weight            | 1.00 CARAT             |  |
| Color Grade             | E                      |  |
| Clarity Grade           | VS 1                   |  |
| Cut Grade               | IDEAL                  |  |
|                         |                        |  |