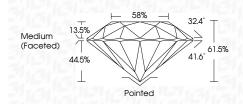

|          |
|                       |                                | Gemological and a second secon |                      |          |

# October 12, 2024

|                       | October 12, 2024        |
|-----------------------|-------------------------|
| LG659433529           | IGI Report Number       |
| DRATORY GROWN DIAMOND | Description LABC        |
| ROUND BRILLIANT       | Shape and Cutting Style |
| 7.36 - 7.39 X 4.53 MM | Measurements            |
|                       | GRADING RESULTS         |
| 1.51 CARAT            | Carat Weight            |
| E                     | Color Grade             |
| VS 1                  | Clarity Grade           |
| EXCELLENT             | Cut Grade               |
|                       |                         |



#### ADDITIONAL GRADING INFORMATION

| Polish                                                                        | EXCELLENT        |
|-------------------------------------------------------------------------------|------------------|
| Symmetry                                                                      | EXCELLENT        |
| Fluorescence                                                                  | NONE             |
| Inscription(s)                                                                | 1571 LG659433529 |
| Comments: This Laboratory<br>created by Chemical Vapo<br>process.<br>Type IIa |                  |