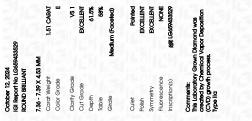

## October 12, 2024

| IGI Report Number              | LG659433529              |  |  |
|--------------------------------|--------------------------|--|--|
| Description                    | LABORATORY GROWN DIAMOND |  |  |
| Shape and Cutting Style        | ROUND BRILLIANT          |  |  |
| Measurements                   | 7.36 - 7.39 X 4.53 MM    |  |  |
| GRADING RESULTS                |                          |  |  |
| Carat Weight                   | 1.51 CARAT               |  |  |
| Color Grade                    | E                        |  |  |
| Clarity Grade                  | VS 1                     |  |  |
| Cut Grade                      | EXCELLENT                |  |  |
| ADDITIONAL GRADING INFORMATION |                          |  |  |
| Polish                         | EXCELLENT                |  |  |
| Symmetry                       | EXCELLENT                |  |  |
| Fluorescence                   | NONE                     |  |  |

# October 12, 2024

|                       | October 12, 2024        |
|-----------------------|-------------------------|
| LG659433529           | IGI Report Number       |
| DRATORY GROWN DIAMOND | Description LABC        |
| ROUND BRILLIANT       | Shape and Cutting Style |
| 7.36 - 7.39 X 4.53 MM | Measurements            |
|                       | GRADING RESULTS         |
| 1.51 CARAT            | Carat Weight            |
| E                     | Color Grade             |
| VS 1                  | Clarity Grade           |
| EXCELLENT             | Cut Grade               |
|                       |                         |

#### ADDITIONAL GRADING INFORMATION

| Polish                                                                        | EXCELLENT        |
|-------------------------------------------------------------------------------|------------------|
| Symmetry                                                                      | EXCELLENT        |
| Fluorescence                                                                  | NONE             |
| Inscription(s)                                                                | 1571 LG659433529 |
| Comments: This Laboratory<br>created by Chemical Vapo<br>process.<br>Type IIa |                  |