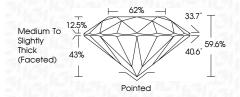

-----------|---|----|----------------------------|------------------------|----------|
| CLA     | RITY |                                |   |    |                            |                        |          |
| IF      |      | VVS <sup>1 - 2</sup>           |   |    | VS 1-2                     | SI 1-2                 | I 1-3    |
| Interno |      | Very Very<br>Slightly Included |   |    | Very<br>d Slightly Include | Slightly<br>d Included | Included |



© IGI 2020, International Gemological Institute

FD - 10 20





October 12, 2024

IGI Report Number LG659433559

Description LABORATORY GROWN DIAMOND

Measurements 6.51 - 6.52 X 3.88 MM

ROUND BRILLIANT

**GRADING RESULTS** 

Shape and Cutting Style

Carat Weight 1.02 CARAT

Color Grade E
Clarity Grade V\$1

Cut Grade EXCELLENT



#### ADDITIONAL GRADING INFORMATION

Polish **EXCELLENT** 

Symmetry **EXCELLENT**Fluorescence **NONE** 

Inscription(s) (G) LG659433559

Comments: This Laboratory Grown Diamond was created by Chemical Vapor Deposition (CVD) growth process.

Type IIa