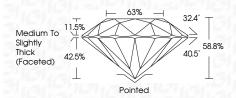

-------------|---------------------------|----------------------|----------|
| CLARIT                 | Y |    |                     |               |                           |                      |          |
| IF                     |   | VV | /S <sup>1 - 2</sup> |               | VS <sup>1-2</sup>         | SI 1-2               | 1 1 - 3  |
| Internally<br>Flawless |   |    | ery Ve              | ry<br>ncluded | Very<br>Slightly Included | Slightly<br>Included | Included |



© IGI 2020, International Gemological Institute

FD - 10 20





IGI Report Number LG659433579

Description LABORATORY GROWN DIAMOND

Shape and Cutting Style ROUND BRILLIANT Measurements 6.47 - 6.50 X 3.81 MM

**GRADING RESULTS** 

Carat Weight 1.00 CARAT

Color Grade Ε Clarity Grade VS 2

Cut Grade VERY GOOD



#### ADDITIONAL GRADING INFORMATION

**EXCELLENT** Polish **EXCELLENT** Symmetry

Fluorescence NONE

(G) LG659433579 Inscription(s) Comments: This Laboratory Grown Diamond was

created by Chemical Vapor Deposition (CVD) growth process.

Type IIa