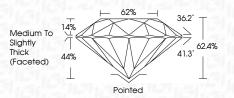

--|--------------------------|------------------------|----------|
| CLARIT                 | Y |    |                     |                |                          |                        |          |
| IF                     |   | VV | /S <sup>1 - 2</sup> |                | VS <sup>1-2</sup>        | SI <sup>1-2</sup>      | 1 1 - 3  |
| Internally<br>Flawless |   |    | ery Ve              | ery<br>Include | Very<br>Slightly Include | Slightly<br>d Included | Included |



© IGI 2020, International Gemological Institute

FD - 10 20





IGI Report Number LG659433619

Description LABORATORY GROWN DIAMOND

Measurements 9.14 - 9.19 X 5.71 MM

ROUND BRILLIANT

GRADING RESULTS

Shape and Cutting Style

Carat Weight 3.03 CARATS

Color Grade F
Clarity Grade V\$ 2

Cut Grade **EXCELLENT** 



#### ADDITIONAL GRADING INFORMATION

Polish **EXCELLENT** 

Symmetry EXCELLENT
Fluorescence NONE
Inscription(s) (15) LG659433619

Comments: This Laboratory Grown Diamond was created by Chemical Vapor Deposition (CVD) growth process.

Type IIa