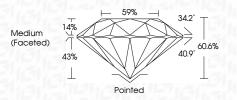

|                           |                      |          |
|------------------------|--------------------------------|---------------------------|----------------------|----------|
| IF                     | WS <sup>1-2</sup>              | VS <sup>1-2</sup>         | SI 1-2               | I 1-3    |
| Internally<br>Flawless | Very Very<br>Slightly Included | Very<br>Slightly Included | Slightly<br>Included | Included |



Light

Very Light

© IGI 2020, International Gemological Institute

FD - 10 20





October 12, 2024

IGI Report Number LG659435880

Description LABORATORY GROWN DIAMOND

Measurements 6.65 - 6.68 X 4.03 MM

ROUND BRILLIANT

IDEAL

(G) LG659435880

**GRADING RESULTS** 

Shape and Cutting Style

Carat Weight 1.09 CARAT

Color Grade D
Clarity Grade V\$ 2

Cut Grade



#### ADDITIONAL GRADING INFORMATION

Polish EXCELLENT
Symmetry EXCELLENT

Fluorescence NONE

Comments: This Laboratory Grown Diamond was created by Chemical Vapor Deposition (CVD) growth

process. Type IIa

Inscription(s)