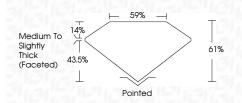

----|--------------------------|------------------------|----------|
| CLARIT                 | Y |    |                     |               |    |                          |                        |          |
| IF                     |   | VV | 'S <sup>1 - 2</sup> | 2             |    | VS <sup>1-2</sup>        | SI <sup>1-2</sup>      | I 1-3    |
| Internally<br>Flawless |   |    | ery Ve              | ery<br>Includ | ed | Very<br>Slightly Include | Slightly<br>d Included | Included |



© IGI 2020, International Gemological Institute

FD - 10 20



October 11, 2024 IGI Report Number LG659436005 Description LABORATORY GROWN DIAMOND Shape and Cutting Style PEAR BRILLIANT Measurements 11.37 X 7.12 X 4.34 MM **GRADING RESULTS** Carat Weight 2.04 CARATS Color Grade Clarity Grade VS 1

D



#### ADDITIONAL GRADING INFORMATION

Polish **EXCELLENT EXCELLENT** Symmetry

Fluorescence NONE Inscription(s) (151) LG659436005

Comments: This Laboratory Grown Diamond was created by Chemical Vapor Deposition (CVD) growth process.

Type IIa