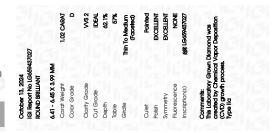

# October 13, 2024

|    |                       | 001000110,2021          |
|----|-----------------------|-------------------------|
| 27 | LG659437027           | IGI Report Number       |
| D  | ORATORY GROWN DIAMOND | Description LABC        |
| T  | ROUND BRILLIANT       | Shape and Cutting Style |
| м  | 6.41 - 6.45 X 3.99 MM | Measurements            |
|    |                       | GRADING RESULTS         |
| AT | 1.02 CARAT            | Carat Weight            |
| D  | D                     | Color Grade             |
| 2  | VVS 2                 | Clarity Grade           |
| ٩L | IDEAL                 | Cut Grade               |
|    |                       |                         |

#### ADDITIONAL GRADING INFORMATION

| Polish                                                                        | EXCELLENT        |
|-------------------------------------------------------------------------------|------------------|
| Symmetry                                                                      | EXCELLENT        |
| Fluorescence                                                                  | NONE             |
| Inscription(s)                                                                | 1671 LG659437027 |
| Comments: This Laboratory<br>created by Chemical Vapo<br>process.<br>Type IIa |                  |

# ADDITIONAL GRADING INFORMATION

| Polish         | EXCELLENT      |
|----------------|----------------|
| Symmetry       | EXCELLENT      |
| Fluorescence   | NONE           |
| Inscription(s) | 任约 LG659437027 |

Comments: This Laboratory Grown Diamond was created by Chemical Vapor Deposition (CVD) growth process. Type IIa