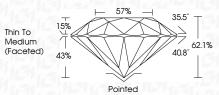

| Thin To<br>Medium<br>(Faceted) | 57% |
|--------------------------------|-----|
|                                |     |