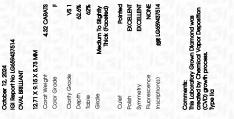

#### LABORATORY GROWN DIAMOND REPORT

| October 12, 2024               |                          |  |  |  |
|--------------------------------|--------------------------|--|--|--|
| IGI Report Number              | LG659437514              |  |  |  |
| Description                    | LABORATORY GROWN DIAMOND |  |  |  |
| Shape and Cutting Style        | OVAL BRILLIANT           |  |  |  |
| Measurements                   | 12.71 X 9.15 X 5.73 MM   |  |  |  |
| GRADING RESULTS                |                          |  |  |  |
| Carat Weight                   | 4.32 CARATS              |  |  |  |
| Color Grade                    | 빈더찮던더군                   |  |  |  |
| Clarity Grade                  | VS 1                     |  |  |  |
| ADDITIONAL GRADING INFORMATION |                          |  |  |  |
| Doliah                         | EXCELLENT                |  |  |  |

| Polish         | EXCELLENT        |
|----------------|------------------|
| Symmetry       | EXCELLENT        |
| Fluorescence   | NONE             |
| Inscription(s) | 1371 LG659437514 |

Comments: This Laboratory Grown Diamond was created by Chemical Vapor Deposition (CVD) growth process. Type IIa

LABORATORY GROWN DIAMOND REPORT

October 12, 2024

| IGI Report Number    | LG659437514              |  |
|----------------------|--------------------------|--|
| Description          | LABORATORY GROWN DIAMOND |  |
| Shape and Cutting St | vie OVAL BRILLIANT       |  |
| Measurements         | 12.71 X 9.15 X 5.73 MM   |  |
| GRADING RESULTS      |                          |  |
| Carat Weight         | 4.32 CARATS              |  |
| Color Grade          | E STATE                  |  |
| Clarity Grade        | VS 1                     |  |
|                      |                          |  |

#### ADDITIONAL GRADING INFORMATION

| Polish                                                                        | EXCELLENT        |
|-------------------------------------------------------------------------------|------------------|
| Symmetry                                                                      | EXCELLENT        |
| Fluorescence                                                                  | NONE             |
| Inscription(s)                                                                | 1371 LG659437514 |
| Comments: This Laboratory<br>created by Chemical Vapo<br>process.<br>Type IIa |                  |