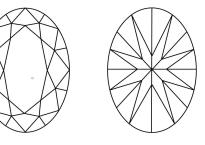

#### **KEY TO SYMBOLS**

NONE

LG659438014

**CLARITY CHARACTERISTICS** 

Red symbols indicate internal characteristics. Green symbols indicate external characteristics.