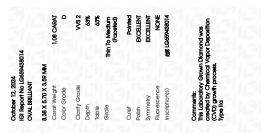

### LABORATORY GROWN DIAMOND REPORT

| October 12, 2024               |                          |  |  |  |
|--------------------------------|--------------------------|--|--|--|
| IGI Report Number              | LG659438014              |  |  |  |
| Description                    | LABORATORY GROWN DIAMOND |  |  |  |
| Shape and Cutting Style        | OVAL BRILLIANT           |  |  |  |
| Measurements                   | 8.38 X 5.70 X 3.59 MM    |  |  |  |
| GRADING RESULTS                |                          |  |  |  |
| Carat Weight                   | 1.08 CARAT               |  |  |  |
| Color Grade                    | D                        |  |  |  |
| Clarity Grade                  | VVS 2                    |  |  |  |
| ADDITIONAL GRADING INFORMATION |                          |  |  |  |
| Polish                         | EXCELLENT                |  |  |  |
| Symmetry                       | EXCELLENT                |  |  |  |

# October 12, 2024

| IGI Report Number |          | LG659438014           |
|-------------------|----------|-----------------------|
| Description       | LABORATO | ORY GROWN DIAMOND     |
| Shape and Cuttin  | g Style  | OVAL BRILLIANT        |
| Measurements      |          | 8.38 X 5.70 X 3.59 MM |
| GRADING RESULT    | rs       |                       |
| Carat Weight      |          | 1.08 CARAT            |
| Color Grade       |          | D                     |
| Clarity Grade     |          | VVS 2                 |
|                   |          |                       |