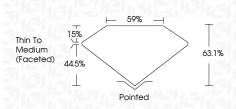

#### PROPORTIONS

**CLARITY CHARACTERISTICS** 

**KEY TO SYMBOLS** 

Red symbols indicate internal characteristics. Green symbols indicate external characteristics.

161 LG659438018

Sample Image Used