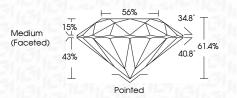

| G H I J                        | Faint                     | Very Light           | Light    |
|------------------------|--------------------------------|---------------------------|----------------------|----------|
| <b>CLARITY</b>         | VVS <sup>1 - 2</sup>           | VS <sup>1 - 2</sup>       | SI 1-2               | 11-3     |
| Internally<br>Flawless | Very Very<br>Slightly Included | Very<br>Slightly Included | Slightly<br>Included | Included |



© IGI 2020, International Gemological Institute

FD - 10 20





October 12, 2024

IGI Report Number LG659438425

Description LABORATORY GROWN DIAMOND

Shape and Cutting Style ROUND BRILLIANT

Measurements 8.18 - 8.23 X 5.04 MM

**GRADING RESULTS** 

Carat Weight 2.07 CARATS

Color Grade E
Clarity Grade VV\$ 2

Cut Grade IDEAL



#### ADDITIONAL GRADING INFORMATION

Polish EXCELLENT
Symmetry EXCELLENT

Symmetry EXCELLENT Fluorescence NONE

Inscription(s)

(G) LG659438425

Comments: This Laboratory Grown Diamond was

created by Chemical Vapor Deposition (CVD) growth process.

Type IIa