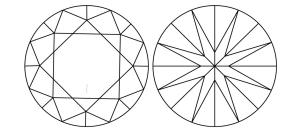

# **ELECTRONIC COPY**

## LABORATORY GROWN DIAMOND REPORT

October 12, 2024

IGI Report Number LG659438425

Description LABORATORY GROWN DIAMOND

Shape and Cutting Style ROUND BRILLIANT

Measurements 8.18 - 8.23 X 5.04 MM

**GRADING RESULTS** 

Carat Weight 2.07 CARATS

Color Grade

Е

Clarity Grade VVS 2

Cut Grade IDEAL

## ADDITIONAL GRADING INFORMATION

Polish **EXCELLENT** 

Symmetry **EXCELLENT** 

Fluorescence NONE

Inscription(s) 1/5/1 LG659438425

Comments: This Laboratory Grown Diamond was created by Chemical Vapor Deposition (CVD) growth

process. Type IIa

## LG659438425

Report verification at igi.org

## PROPORTIONS





Sample Image Used

#### **CLARITY CHARACTERISTICS**



## **KEY TO SYMBOLS**

Red symbols indicate internal characteristics. Green symbols indicate external characteristics.

## **COLOR**

| DEF                    | G H I J                        | Faint                     | Very Light           | Light    |
|------------------------|--------------------------------|---------------------------|----------------------|----------|
| <b>CLARITY</b>         | VVS <sup>1 - 2</sup>           | VS <sup>1 - 2</sup>       | SI 1-2               | 11-3     |
| Internally<br>Flawless | Very Very<br>Slightly Included | Very<br>Slightly Included | Slightly<br>Included | Included |



© IGI 2020, International Gemological Institute

FD - 10 20





October 12, 2024

IGI Report Number LG659438425

Description LABORATORY GROWN DIAMOND

Shape and Cutting Sty