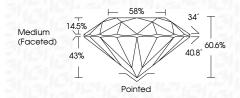

| Faint                     | Very Light           | Light    |
|------------------------|--------------------------------|---------------------------|----------------------|----------|
| <b>CLARITY</b>         | VVS <sup>1 - 2</sup>           | VS <sup>1 - 2</sup>       | SI 1-2               | 11-3     |
| Internally<br>Flawless | Very Very<br>Slightly Included | Very<br>Slightly Included | Slightly<br>Included | Included |



© IGI 2020, International Gemological Institute

FD - 10 20





IGI Report Number LG659438434

Description LABORATORY GROWN DIAMOND

Description DABORATORY GROWN DIAMON

Measurements 6.85 - 6.87 X 4.16 MM

**GRADING RESULTS** 

Shape and Cutting Style

Carat Weight 1.20 CARAT

ROUND BRILLIANT

Color Grade D
Clarity Grade VS 1

Cut Grade IDEAL



#### ADDITIONAL GRADING INFORMATION

Polish EXCELLENT
Symmetry EXCELLENT

Fluorescence NONE

Inscription(s)

(近) LG659438434

Comments: This Laboratory Grown Diamond was created by Chemical Vapor Deposition (CVD) growth

process. Type IIa