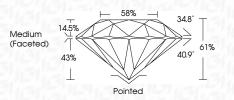

| G H I J                        | Faint                     | Very Light           | Light    |
|------------------------|--------------------------------|---------------------------|----------------------|----------|
| <b>CLARITY</b>         | VVS <sup>1 - 2</sup>           | VS <sup>1 - 2</sup>       | SI 1-2               | 11-3     |
| Internally<br>Flawless | Very Very<br>Slightly Included | Very<br>Slightly Included | Slightly<br>Included | Included |



© IGI 2020, International Gemological Institute

FD - 10 20





October 12, 2024

IGI Report Number LG659438440

Description LABORATORY GROWN DIAMOND

Shape and Cutting Style ROUND BRILLIANT Measurements 6.43 - 6.48 X 3.94 MM

**GRADING RESULTS** 

Carat Weight 1.00 CARAT

D

IDEAL

Color Grade Clarity Grade VS 1

Cut Grade



#### ADDITIONAL GRADING INFORMATION

**EXCELLENT** Polish **EXCELLENT** Symmetry

NONE Fluorescence

(159) LG659438440 Inscription(s) Comments: This Laboratory Grown Diamond was

created by Chemical Vapor Deposition (CVD) growth process.

Type IIa