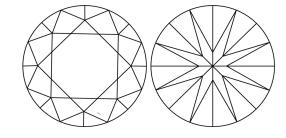

# **ELECTRONIC COPY**

#### LABORATORY GROWN DIAMOND REPORT

October 12, 2024

IGI Report Number LG659438440

Description LABORATORY GROWN DIAMOND

Shape and Cutting Style ROUND BRILLIANT

Measurements 6.43 - 6.48 X 3.94 MM

### **GRADING RESULTS**

Carat Weight 1.00 CARAT

Color Grade

D

Clarity Grade VS 1

Cut Grade **IDEAL** 

#### ADDITIONAL GRADING INFORMATION

**EXCELLENT** Polish

Symmetry **EXCELLENT** 

NONE Fluorescence

1/到 LG659438440 Inscription(s)

Comments: This Laboratory Grown Diamond was created by Chemical Vapor Deposition (CVD) growth

process. Type IIa

# LG659438440

Report verification at igi.org

#### **PROPORTIONS**





Sample Image Used

#### **CLARITY CHARACTERISTICS**



## **KEY TO SYMBOLS**

Red symbols indicate internal characteristics. Green symbols indicate external characteristics.

#### **COLOR**

| DEF                    | G H I J                        | Faint                     | Very Light           | Light    |
|------------------------|--------------------------------|---------------------------|----------------------|----------|
| <b>CLARITY</b>         | VVS <sup>1 - 2</sup>           | VS <sup>1 - 2</sup>       | SI 1-2               | 11-3     |
| Internally<br>Flawless | Very Very<br>Slightly Included | Very<br>Slightly Included | Slightly<br>Included | Included |



© IGI 2020, International Gemological Institute

FD - 10 20





October 12, 2024

IGI Report Number LG659438440

Description LABORATORY GROWN DIAMOND

Shape and Cutting S