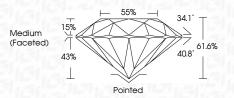

|                                |                           |                      |          |
|------------------------|--------------------------------|---------------------------|----------------------|----------|
| IF                     | VVS <sup>1 - 2</sup>           | VS <sup>1-2</sup>         | SI 1-2               | I 1-3    |
| Internally<br>Flawless | Very Very<br>Slightly Included | Very<br>Slightly Included | Slightly<br>Included | Included |



© IGI 2020, International Gemological Institute

FD - 10 20





October 12, 2024

IGI Report Number LG659438471

Description LABORATORY GROWN DIAMOND

Shape and Cutting Style ROUND BRILLIANT

Measurements 9.28 - 9.35 X 5.74 MM

GRADING RESULTS

Carat Weight 3.04 CARATS

Color Grade F
Clarity Grade W\$ 2

Cut Grade

IDEAL



#### ADDITIONAL GRADING INFORMATION

Polish **EXCELLENT** 

Symmetry **EXCELLENT** 

Fluorescence NONE Inscription(s) (G) LG659438471

Comments: This Laboratory Grown Diamond was created by Chemical Vapor Deposition (CVD) growth

process. Type IIa