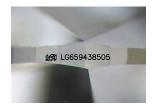

### LABORATORY GROWN DIAMOND REPORT

October 14, 2024

IGI Report Number LG659438505

Description LABORATORY GROWN DIAMOND

Shape and Cutting Style PEAR BRILLIANT

Measurements 9.05 X 5.59 X 3.49 MM

**GRADING RESULTS** 

### ADDITIONAL GRADING INFORMATION

Polish EXCELLENT

Symmetry **EXCELLENT** 

Fluorescence NONE

Inscription(s) (3) LG659438505

Comments: This Laboratory Grown Diamond was created by Chemical Vapor Deposition (CVD) growth