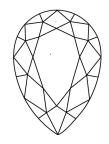

# **ELECTRONIC COPY**

### LABORATORY GROWN DIAMOND REPORT

October 14, 2024

IGI Report Number LG659438505

Description LABORATORY GROWN DIAMOND

Shape and Cutting Style PEAR BRILLIANT

Measurements 9.05 X 5.59 X 3.49 MM

**GRADING RESULTS** 

Carat Weight 1.07 CARAT

Color Grade

Ε

Clarity Grade VV\$ 1

### ADDITIONAL GRADING INFORMATION

Polish EXCELLENT

Symmetry **EXCELLENT** 

Fluorescence NONE

Inscription(s) (3) LG659438505

Comments: This Laboratory Grown Diamond was created by Chemical Vapor Deposition (CVD) growth

process. Type IIa

## LG659438505

Report verification at igi.org

### **PROPORTIONS**





Sample Image Used

### **CLARITY CHARACTERISTICS**





### **KEY TO SYMBOLS**

Red symbols indicate internal characteristics. Green symbols indicate external characteristics.

### **COLOR**

| DEF                    | G H I J                        | Faint                     | Very Light           | Light    |
|------------------------|--------------------------------|---------------------------|----------------------|----------|
| <b>CLARITY</b>         | VVS <sup>1 - 2</sup>           | VS <sup>1 - 2</sup>       | SI 1-2               | 11-3     |
| Internally<br>Flawless | Very Very<br>Slightly Included | Very<br>Slightly Included | Slightly<br>Included | Included |





© IGI 2020, International Gemological Institute

FD - 10 20





October 14, 2024

IGI Report Number LG659438505

Description LABORATORY GROWN DIAMOND

Shape and Cutti