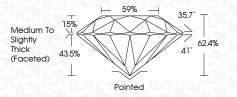

|                           |                      |          |
|------------------------|--------------------------------|---------------------------|----------------------|----------|
| IF                     | VVS <sup>1 - 2</sup>           | VS <sup>1-2</sup>         | SI 1-2               | I 1-3    |
| Internally<br>Flawless | Very Very<br>Slightly Included | Very<br>Slightly Included | Slightly<br>Included | Included |





© IGI 2020, International Gemological Institute

FD - 10 20



October 11, 2024

IGI Report Number LG659438640

Description LABORATORY GROWN DIAMOND

Shape and Cutting Style ROUND BRILLIANT

Measurements 8.58 - 8.64 X 5.37 MM

GRADING RESULTS

Carat Weight 2.50 CARATS

Color Grade

Clarity Grade

Clarity Grade V\$ 2
Cut Grade IDEAL



#### ADDITIONAL GRADING INFORMATION

Polish **EXCELLENT** 

Symmetry **EXCELLENT**Fluorescence **NONE** 

Inscription(s) (G) LG659438640 Comments: This Laboratory Grown Diamond was

created by Chemical Vapor Deposition (CVD) growth process.

Type IIa