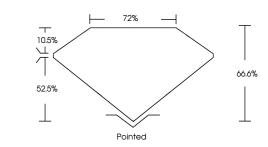

### PROPORTIONS

**CLARITY CHARACTERISTICS** 

**KEY TO SYMBOLS** 

Red symbols indicate internal characteristics. Green symbols indicate external characteristics.

Thin

Sample Image Used