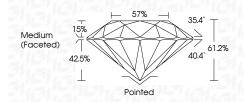

Comments: This Laboratory Grown Diamond was created by Chemical Vapor Deposition (CVD) growth process. Type IIa

LG659439546 Report verification at igi.org

PROPORTIONS

Medium

Sample Image Used

|                       | October 12, 2024        |
|-----------------------|-------------------------|
| LG659439546           | IGI Report Number       |
| RATORY GROWN DIAMOND  | Description LABO        |
| ROUND BRILLIANT       | Shape and Cutting Style |
| 7.95 - 7.97 X 4.87 MM | Measurements            |
|                       | GRADING RESULTS         |
| 1.91 CARAT            | Carat Weight            |
| E                     | Color Grade             |
| VS 1                  | Clarity Grade           |
| IDEAL                 | Cut Grade               |
|                       |                         |